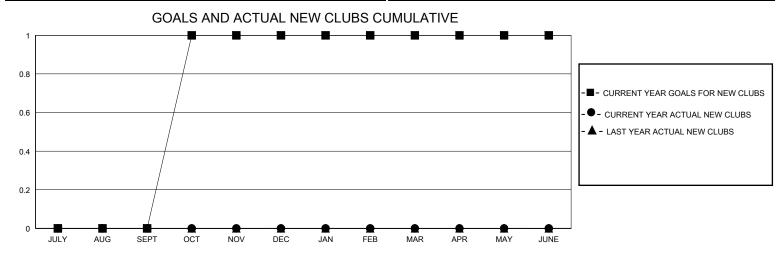

## MONTHLY MEMBERSHIP PROGRESS REPORT

District 10

GMT: LOCATION MICHIGAN GMT CA

| •             |               |             |               |                       |                        |                         | • • • • • • • • • • • • • • • • • • • •            |
|---------------|---------------|-------------|---------------|-----------------------|------------------------|-------------------------|----------------------------------------------------|
| Clubs         |               |             |               | Members               |                        |                         |                                                    |
|               | RESULTS FOR   | R 2024-2025 |               | RESULTS FOR 2024-2025 |                        |                         |                                                    |
| QUARTER       | NEW CLUB GOAL | NEW CLUBS   | DROPPED CLUBS | QUARTER MEME          | BER GROWTH NET<br>GOAL | MEMBER GROWTH<br>ACTUAL | DROPPED<br>MEMBERS ACTUAL<br>(including transfers) |
| JULY/AUG/SEPT | 0             | 0           | 0             | JULY/AUG/SEPT         | 12                     | 46                      | 30                                                 |
| OCT/NOV/DEC   | 1             | 0           | 0             | OCT/NOV/DEC           | 12                     | 8                       | 8                                                  |
| JAN/FEB/MAR   | 0             | 0           | 0             | JAN/FEB/MAR           | 12                     | 0                       | 0                                                  |
| APR/MAY/JUNE  | 0             | 0           | 0             | APR/MAY/JUNE          | 14                     | 0                       | 0                                                  |