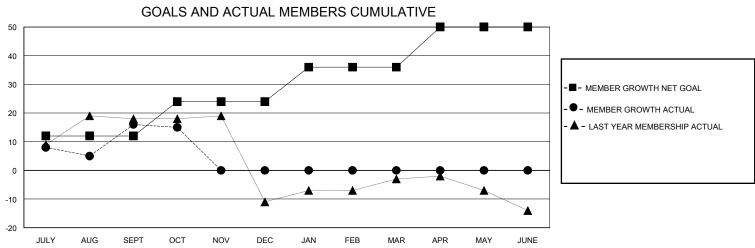

## MONTHLY MEMBERSHIP PROGRESS REPORT

District 10

GMT: LOCATION MICHIGAN GMT CA

| •             |               |             |               |                       |                        |                         | • • • • • • • • • • • • • • • • • • • •            |
|---------------|---------------|-------------|---------------|-----------------------|------------------------|-------------------------|----------------------------------------------------|
| Clubs         |               |             |               | Members               |                        |                         |                                                    |
|               | RESULTS FOR   | R 2024-2025 |               | RESULTS FOR 2024-2025 |                        |                         |                                                    |
| QUARTER       | NEW CLUB GOAL | NEW CLUBS   | DROPPED CLUBS | QUARTER MEME          | BER GROWTH NET<br>GOAL | MEMBER GROWTH<br>ACTUAL | DROPPED<br>MEMBERS ACTUAL<br>(including transfers) |
| JULY/AUG/SEPT | 0             | 0           | 0             | JULY/AUG/SEPT         | 12                     | 46                      | 30                                                 |
| OCT/NOV/DEC   | 1             | 0           | 0             | OCT/NOV/DEC           | 12                     | 8                       | 8                                                  |
| JAN/FEB/MAR   | 0             | 0           | 0             | JAN/FEB/MAR           | 12                     | 0                       | 0                                                  |
| APR/MAY/JUNE  | 0             | 0           | 0             | APR/MAY/JUNE          | 14                     | 0                       | 0                                                  |